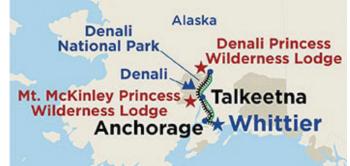

Mon, Sept 5 Glacier Bay National Park, Alaska: Scenic Cruising

Tues, Sept 6 College Fjord, Alaska: Scenic Cruising

Wed, Sept 7 Anchorage (Whittier), Alaska: Disembark the Coral Princess for our 3-night land package.

**Wed, Sept 7** <u>Denali Princess Wilderness Lodge</u>: Direct-to-the-Wilderness rail service provides a fabulous beginning to an incredible journey, with magnificent scenery and friendly Princess service all along the way. You'll arrive refreshed for your very first night on land in Alaska at the Denali Princess Wilderness Lodge. Easy trails link the various places to shop and dine in this campus setting. And of course, no matter where you are, the natural splendor of the park is never far away.

**Thur, Sept 8** Mt. McKinley Princess Wilderness Lodge (Talkeetna): This morning, take an educational tour into Denali National Park. The views along the route from the Denali Lodge to our Mt. McKinley Princess Wilderness Lodge aboard our motorcoach are truly sensational. But the main attraction is the 20,310-foot mountain itself, visible from nearly anywhere on the lodge's property.

**Fri, Sept 9** Mt McKinley to Anchorage: Sit and gaze at the majesty of "The Great One" from the lodge's tree-house designed and built by Pete Nelson of Animal Planet's Treehouse Masters. The morning is free to either relax at the lodge or choose one of the many optional excursions. Continue by motorcoach to Anchorage for the night.

**Sat, Sept 10** Anchorage: Tour tour ends this morning in Anchorage. Our flights will depart in the evening.

Inside Cabin: \$2860\*
Oceanview Cabin: \$3530\*
Balcony Cabin: \$3860\*
Mini-Suite Cabin: \$4095\*