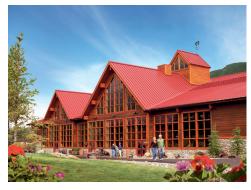

**Wed, Sept 7** <u>Denali Princess Wilderness Lodge</u>: Direct-to-the-Wilderness rail service provides a fabulous beginning to an incredible journey, with magnificent scenery and friendly Princess service all along the way. You'll arrive refreshed for your very first night on land in Alaska at the Denali Princess Wilderness Lodge. Easy trails link the various places to shop and dine in this campus setting. And of course, no matter where you are, the natural splendor of the park is never far away.